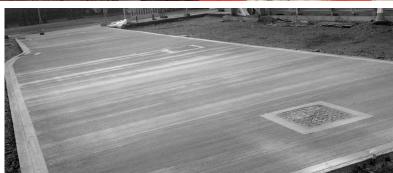

## **Road Reconstruction**

Talus were appointed to design and reconstruct an existing dilapidated concrete road within the factory. Detail in design improved the drainage, layout and ergonomics to the great satisfaction of the client. Works were undertaken in phases to allow continued access to the warehouse.