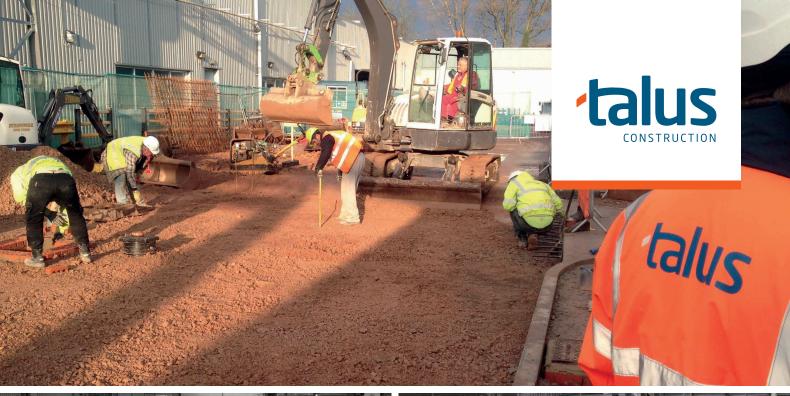

## **Road Reconstruction**

Talus were appointed to design and reconstruct an existing dilapidated concrete road within the factory. Detail in design improved the drainage, layout and ergonomics to the great satisfaction of the client. Works were undertaken in phases to allow continued access to the warehouse.