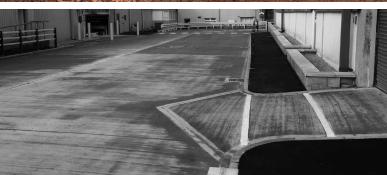

## **Road Reconstruction**

Talus were appointed to design and reconstruct an existing dilapidated concrete road within the factory. Detail in design improved the drainage, layout and ergonomics to the great satisfaction of the client. Works were undertaken in phases to allow continued access to the warehouse.