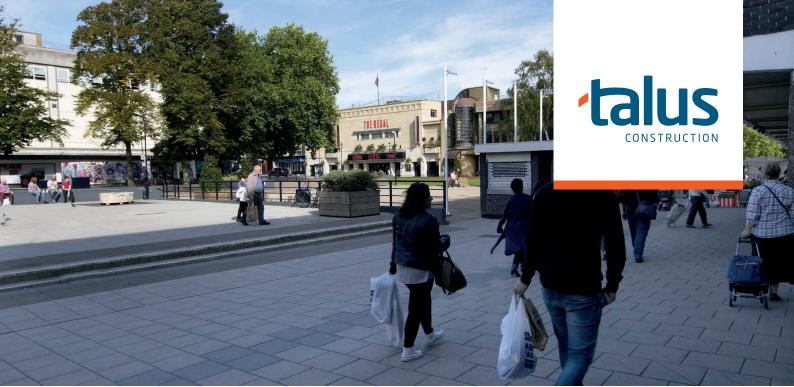

Kings Square, Gloucester

## City Pedestrian Area

As the successful tenderer we were contracted to reconstruct the first phase of the Kings Square redevelopment. This included new works where drainage, ducting and paving for a 10,000m<sup>2</sup> area.

All works were undertaken in phases that were considerate where retail and public access were concerned whilst adhering to what was a challenging 9 week construction schedule.

Client:

Gloucester City Council