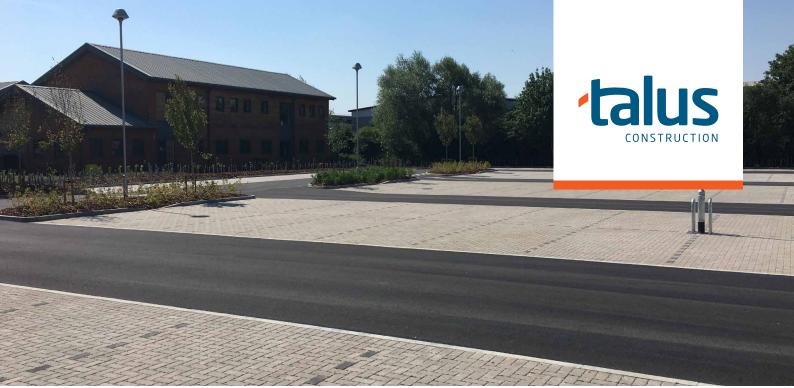

# **Cowfield Farm**

Construction of new 250 bay car park and associated deep drainage on a site where a large-scale earth moving and archaeological excavation and ecology issues were a project challenge. Provision has been made for the charging of electric vehicles whilst parked.

#### Value:

£1m+