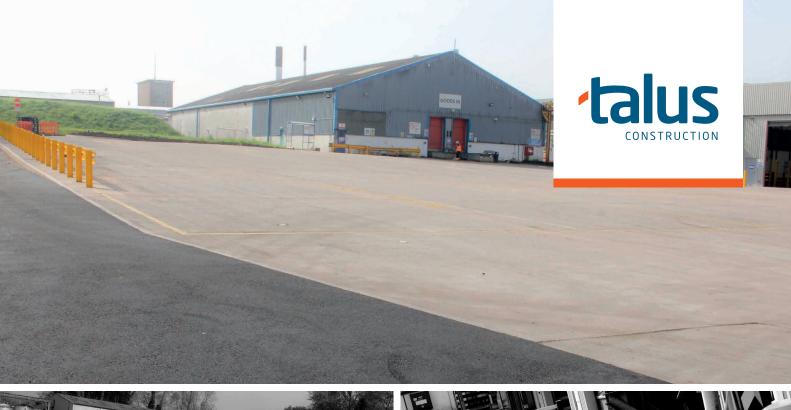

## **Goods Inwards Yard Reconstruction**

Talus Construction were contracted to design the reconstruction of an existing dilapidated concrete goods inwards area with improvements in drainage, levels and construction.

The area had to remain operational, so works were phased and programmed in line with client requirements and workloads.

Client:

Glaxo Smyth Kline

Project:

Goods Inwards Yard Reconstruction

Architect:

Davidson Walsh Consulting Engineers