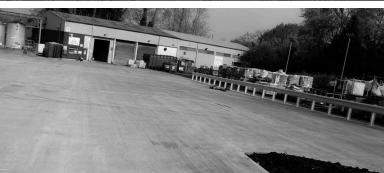

## **Goods Inwards Yard Reconstruction**

Talus Construction were contracted to design the reconstruction of an existing dilapidated concrete goods inwards area with improvements in drainage, levels and construction.

The area had to remain operational, so works were phased and programmed in line with client requirements and workloads.

Client:

Glaxo Smyth Kline

Project:

Goods Inwards Yard Reconstruction

Architect:

Davidson Walsh Consulting Engineers